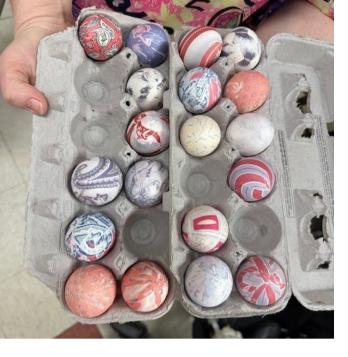

We are itching for nice

warm weather, so we

started our garden club

early! This year we are

going to grow peas,

Our Residents had a blast dying Easter Eggs with Silk Ties! They turned out so beautifully!

<image>