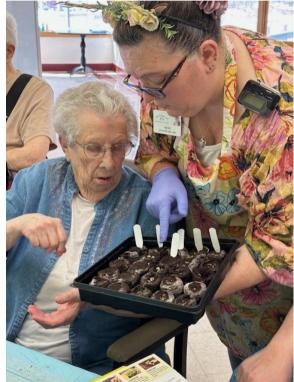

We are itching for nice

warm weather, so we

started our garden club

early! This year we are

going to grow peas,

Our Residents had a blast dying Easter Eggs with Silk Ties! They turned out so beautifully!

<image>