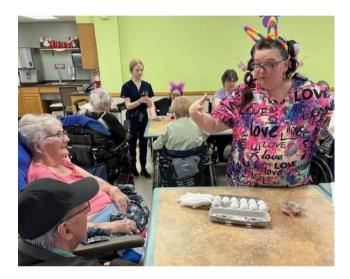

We are itching for nice

warm weather, so we

started our garden club

early! This year we are

going to grow peas,

Our Residents had a blast dying Easter Eggs with Silk Ties! They turned out so beautifully!

<image>